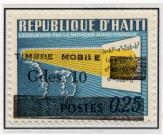

Electricity bill with G. 0.25 overprinted: TIMBRE MOBILE / G. 0.50 (one rectangular block)

EKU 1/78