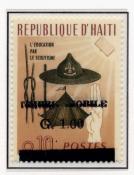

#### Issue of 18 October 1966

G. 0.05 overprinted: TIMBRE MOBILE / G. 0.50 EKU 12/70

G. 0.05 overprinted: TIMBRE MOBILE / Gde. 0.50 EKU 5/70

G. 0.10 overprinted: TIMBRE MOBILE / G. 1.00 EKU 2/71

G. 0.10 overprinted: TIMBRE MOBILE/G. 1.00 (Double overprint, one inverted)

Water bill with G 0.05 overprinted: G 0.50 / TIMBRE MOBILE Canceled '2 FEV. 1971' EKU 2/71

G. 0.25 overprinted: TIMBRE MOBILE / Gdes. 10

G. 1.50 overprinted: G. 0.50/TIMBRE MOBILE EKU 11/72