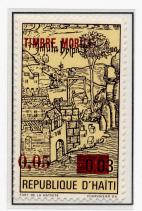

#### Issue of 23 December 1968

G. 0.15 overprinted: G. 3.00 or G. 3:00 / TIMBRE MOBILE

G 0.25 overprinted: TIMBRE MOBILE / G 0.50 (two floral squares) EKU 12/78

G. 0.25 overprinted: TIMBRE MOBILE / G. 0.50 EKU 10/77