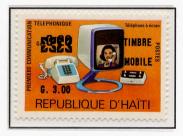

#### Issue of 6 August 1962

G. 0.03 overprinted: TIMBRE MOBILE / G. 0.50 EKU 9/71

G 0.25 overprinted: TIMBRE MOBILE / G 0.50 EKU 10/71