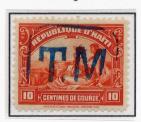

#### Issue of April 1920

G 0.05 overprinted: TM (blue)

G 0.10 overprinted: TM (blue)

G 0.15 overprinted: TM (red)

#### Issue of April 1920 (cont.)

An example of postage stamps overprinted 'TM' transforming them into fiscals but used for postage. G. 0.05 overprinted: TM (1x blue, 2x red); canceled 'Port-au-Prince / 2 MAR / 1930'.