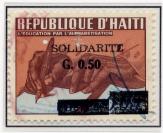

G. 0.50 overprinted: TIMBRE MOBILE / G. 0.50 EKU 5/72

G. 1.00 overprinted: TIMBRE/MOBILE EKU 5/72

G. 1.50 overprinted: TIMBRE DE SOLIDARITE/G. 2.00 Note variety at upper right

Electricity bill with G 0.50 overprinted: SOLIDARITE Canceled '17 FEB 1972'
EKU 2/72