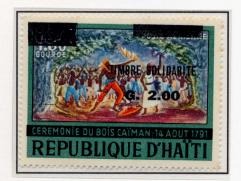

----|---------------------|
| 6132718                                                               | June 19, 1971 | June 19, 1972 | \$70.00 | •50%                |
| COVERAGE/INSURED PROPERTY                                             |               |               |         | AMOUNT OF INSURANCE |
| Maison & Ameublement Résidence à Pétionville Rue de la Montagne Noire |               |               |         | \$14,000.00         |

Phipps & Co.

Port au Prince, Haiti



8 COs

Authorised Representative

Insurance renewal receipt with G. 0.05 overprinted: TIMBRE MOBILE/G. 0.50
Dated 'June 19, 1971'
EKU 5/71

Issue of 11 December 1967 (cont.)



Certificate of origin with G. 0.10 overprinted: TIMBRE MOBILE / G. 1.00 Dated by Haitian Consulate '22-10-71'.

#### Issue of 22 April 1968



G. 1.50 overprinted: TIMBRE SOLIDARITE/G. 2.00

#### **Issue of 22 May 1968**



G 0.25 overprinted: TIMBRE/MOBILE/G050 EKU 8/79



G. 1.00 overprinted: TIMBRE/DE SOLIDARITE/G. 2.00 EKU 8/79

#### Issue of 16 August 1968



G. 0.05 overprinted: TIMBRE / MOBILE (blue)



Casualty renewal certificate with G. 1.00 overprinted: TIMBRE / MOBILE / G. 0.50 (blue)

Dated 'Oct. 1st 75'



G. 1.50 overprinted: TIMBRE/MOBILE/G. 0.50 (blue)



G. 2.50 overprinted: TIMBRE/MOBILE/G. 0.50 (blue)

#### Issue of 28 October 1968



G. 1.50 overprinted: G. 0.50/TIMBRE/MOBILE EKU 11/75

#### **Issue of 14 November 1968**



G. 0.05 overprinted: TIMBRE MOBILE / G. 0.50



G 0.05 overprinted: TIMBRE/MOBILE G 3.00



G. 0.05 overprinted: SOLIDARITE/G.0,50



G. 0.10 overprinted: SOLIDARITE / G. 0.50



G. 0.50