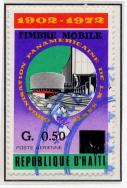

This is an exhibit of all known postage stamps of Haiti overprinted for fiscal use. In 1923 and in the 1970's, a shortage of revenue stamps prompted the government of Haiti to resort to the expediency of overprinting surplus postage stamps for use as fiscals. These were created by applying different overprints to 79 different Scott listed stamps resulting in ninety-four major varieties. They are were used on electricity, telephone, and water bills, as well as other types of documents. Within the confines of a single frame exhibit, usage on as wide a variety of documents is shown.