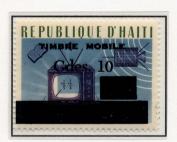

#### Issue of 14 November 1969

G. 0.10 overprinted: 0.50/TIMBRE MOBILE EKU 2/73

G. 0.20 overprinted: 0.50/TIMBRE MOBILE EKU 3/73

G. 0.25 overprinted: 0.50 or 0,50 / TIMBRE MOBILE EKU 3/73

G. 1.50 overprinted: 0.50 or 0,50 / TIMBRE MOBILE EKU 6/73

G. 2.00 overprinted: 0.50/TIMBRE MOBILE EKU 6/73