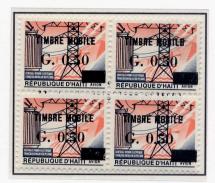

#### **Issue of 22 December 1970**

G. 0.03 overprinted: TIMBRE MOBILE / 0,05 (red) EKU 9/74

G. 0.05 overprinted: TIMBRE MOBILE / 0,05 (red) EKU 912/73

#### Issue of 22 December 1970

G. 1.50 overprinted: 0,50 / TIMBRE MOBILE (red) EKU-11/74

G. 1.50 overprinted: 0,50 / TIMBRE MOBILE (*red*) EKU 10/74

G. 2.00 overprinted: TIMBRE SOLIDARITE (red) EKU 10/74