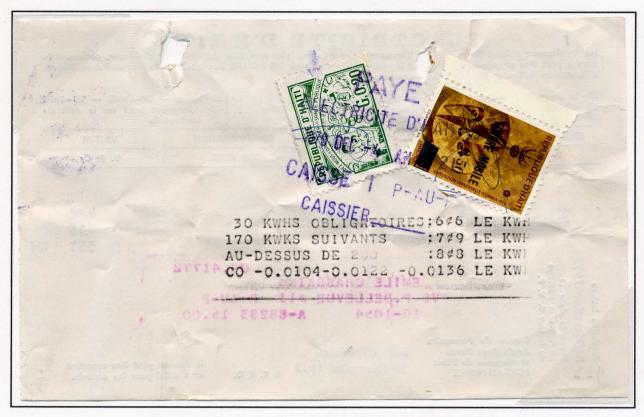

G. 0.50 overprinted: TIMBRE MOBILE / G. 0.50 EKU 5/72

G. 1.00 overprinted: TIMBRE/MOBILE EKU 5/72

G. 1.50 overprinted: TIMBRE DE SOLIDARITE/G. 2.00 Note variety at upper right

Electricity bill with G 0.50 overprinted: SOLIDARITE Canceled '17 FEB 1972'
EKU 2/72