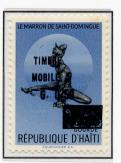

#### Issue of 18 October 1966

G. 0.05 overprinted: TIMBRE MOBILE / G. 0.50 EKU 12/70

G. 0.05 overprinted: TIMBRE MOBILE / Gde. 0.50 EKU 5/70

G. 0.10 overprinted: TIMBRE MOBILE / G. 1.00 EKU 2/71

G. 0.10 overprinted: TIMBRE MOBILE/G. 1.00 (Double overprint, one inverted)

Water bill with G 0.05 overprinted: G 0.50 / TIMBRE MOBILE Canceled '2 FEV. 1971' EKU 2/71

G. 0.25 overprinted: TIMBRE MOBILE / Gdes. 10

G. 1.50 overprinted: G. 0.50/TIMBRE MOBILE EKU 11/72