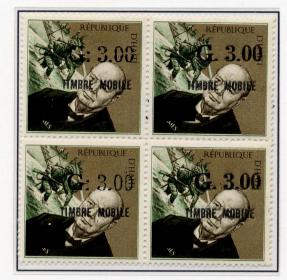

#### **Issue of 14 November 1968**

G. 0.05 overprinted: TIMBRE MOBILE / G. 0.50

G 0.05 overprinted: TIMBRE/MOBILE G 3.00

G. 0.05 overprinted: SOLIDARITE/G.0,50

G. 0.10 overprinted: SOLIDARITE / G. 0.50

G. 0.50 overprinted: TIMBRE MOBILE EKU 5/72

G. 0.50 overprinted: TIMBRE MOBILE / G. 0.50 EKU 5/72

G. 1.00 overprinted: TIMBRE/MOBILE EKU 5/72

G. 1.50 overprinted: TIMBRE DE SOLIDARITE/G. 2.00 Note variety at upper right

Electricity bill with G 0.50 overprinted: SOLIDARITE Canceled '17 FEB 1972'
EKU 2/72