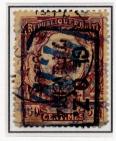

#### Issue of April 1920

G 0.05 overprinted: TM (blue)

G 0.10 overprinted: TM (blue)

G 0.15 overprinted: TM (red)

#### Issue of April 1920 (cont.)

An example of postage stamps overprinted 'TM' transforming them into fiscals but used for postage. G. 0.05 overprinted: TM (1x blue, 2x red); canceled 'Port-au-Prince / 2 MAR / 1930'.