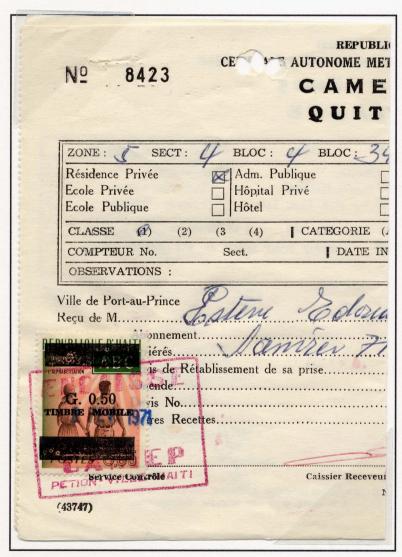

Water bill with G 0.05 overprinted: G 0.50 / TIMBRE MOBILE Canceled '2 FEV. 1971' EKU 2/71

G. 0.25 overprinted: TIMBRE MOBILE / Gdes. 10

G. 1.50 overprinted: G. 0.50/TIMBRE MOBILE EKU 11/72

#### Issue of 11 December 1967

(below)
Water bill with G. 0.05 overprinted:
G. 0.05/TIMBRE MOBILE

G. 0.05 overprinted: SOLIDARITE/G. 0.50 EKU 11/73

G. 0.25 overprinted: TIMBRE MOBILE / Gdes. 10

Issued by