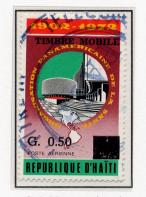

This is an exhibit of all known postage stamps of Haiti overprinted for fiscal use. In 1923 and in the 1970's, a shortage of revenue stamps prompted the government of Haiti to resort to the expediency of overprinting surplus postage stamps for use as fiscals. These were created by applying different overprints to 79 different Scott listed stamps resulting in ninety-four major varieties. They are were used on electricity, telephone, and water bills, as well as other types of documents. Within the confines of a single frame exhibit, usage on as wide a variety of documents is shown.