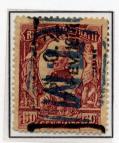

#### Issue of 1914

Haiti's first postage stamps were overprinted for use as fiscals in 1923. The overprint was applied by a handstamp made locally. Fewer than five examples of the Nord Alexis stamps are known.