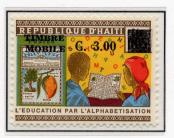

#### **Issue of 14 November 1968**

G. 0.05 overprinted: TIMBRE MOBILE / G. 0.50

G 0.05 overprinted: TIMBRE/MOBILE G 3.00

G. 0.05 overprinted: SOLIDARITE/G.0,50

G. 0.10 overprinted: SOLIDARITE / G. 0.50

G. 0.50 overprinted: TIMBRE MOBILE EKU 5/72

G. 0.50 overprinted: TIMBRE MOBILE / G. 0.50 EKU 5/72

G. 1.00 overprinted: TIMBRE/MOBILE EKU 5/72

G. 1.50 overprinted: TIMBRE DE SOLIDARITE/G. 2.00 Note variety at upper right

Electricity bill with G 0.50 overprinted: SOLIDARITE Canceled '17 FEB 1972'
EKU 2/72