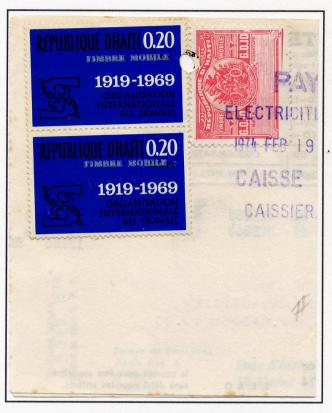

#### Issue of 12 August 1969

G. 0.05 overprinted: TIMBRE MOBILE/G. 3.00

G. 0.10 overprinted: G. 5.00 TIMBRE / MOBILE (vert.) EKU 4/74

G. 1.50 overprinted: TIMBRE MOBILE (vert.) / G. 0.50 EKU 6/72

**Issue of 22 September 1969** 

G. 0.10 overprinted: TIMBRE MOBILE / G. 0.20

Electricity bill with G. 0.20 overprinted: TIMBRE MOBILE (in white!)