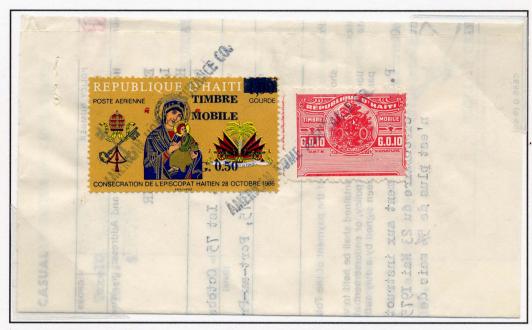

#### Issue of 18 October 1966

G. 0.05 overprinted: TIMBRE MOBILE / G. 0.50 EKU 12/70

G. 0.05 overprinted: TIMBRE MOBILE / Gde. 0.50 EKU 5/70

G. 0.10 overprinted: TIMBRE MOBILE / G. 1.00 EKU 2/71

G. 0.10 overprinted: TIMBRE MOBILE/G. 1.00 (Double overprint, one inverted)