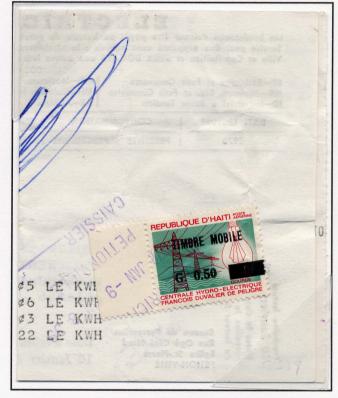

Water bill with G 0.05 overprinted: G 0.50 / TIMBRE MOBILE Canceled '2 FEV. 1971' EKU 2/71

G. 0.25 overprinted: TIMBRE MOBILE / Gdes. 10

G. 1.50 overprinted: G. 0.50/TIMBRE MOBILE EKU 11/72