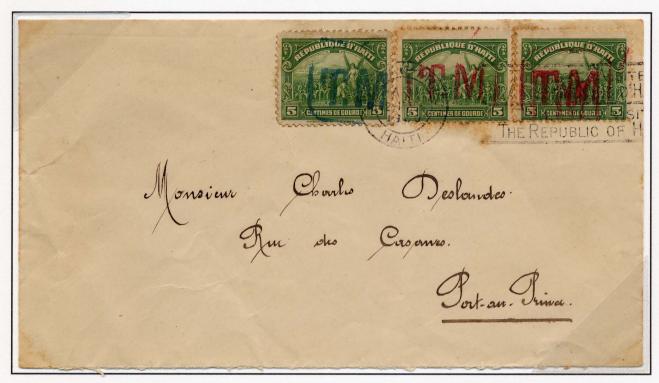

#### Issue of April 1920

G 0.05 overprinted: TM (blue)

G 0.10 overprinted: TM (blue)

G 0.15 overprinted: TM (red)

#### Issue of April 1920 (cont.)

An example of postage stamps overprinted 'TM' transforming them into fiscals but used for postage. G. 0.05 overprinted: TM (1x blue, 2x red); canceled 'Port-au-Prince / 2 MAR / 1930'.