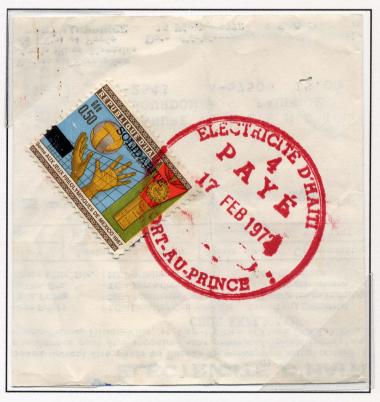

G. 0.50 overprinted: TIMBRE MOBILE / G. 0.50 EKU 5/72

G. 1.00 overprinted: TIMBRE/MOBILE EKU 5/72

G. 1.50 overprinted: TIMBRE DE SOLIDARITE/G. 2.00 Note variety at upper right

Electricity bill with G 0.50 overprinted: SOLIDARITE Canceled '17 FEB 1972'
EKU 2/72