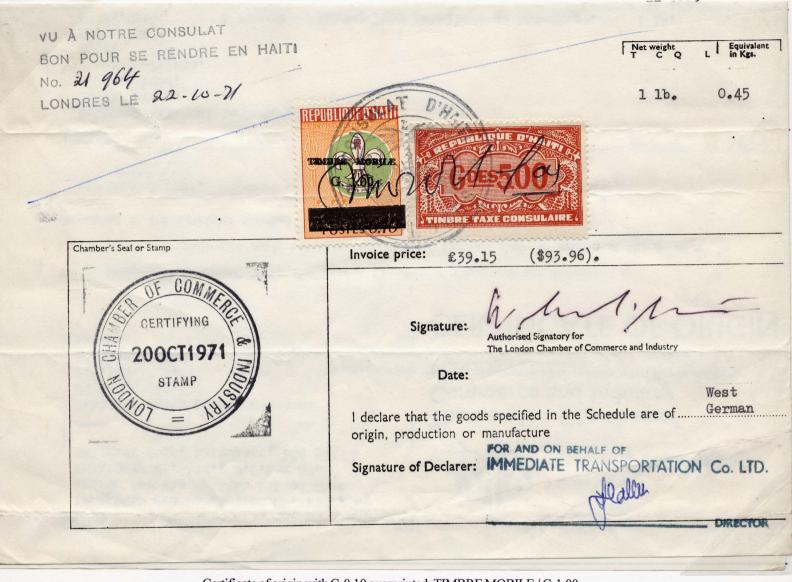

Certificate of origin with G. 0.10 overprinted: TIMBRE MOBILE / G. 1.00 Dated by Haitian Consulate '22-10-71'.