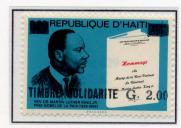

#### Issue of 11 December 1967

(below)
Water bill with G. 0.05 overprinted:
G. 0.05/TIMBRE MOBILE

G. 0.05 overprinted: SOLIDARITE/G. 0.50 EKU 11/73

G. 0.25 overprinted: TIMBRE MOBILE / Gdes. 10

Issued by