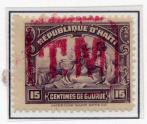

#### Issue of April 1920

G 0.05 overprinted: TM (blue)

G 0.10 overprinted: TM (blue)

G 0.15 overprinted: TM (red)

#### Issue of April 1920 (cont.)

An example of postage stamps overprinted 'TM' transforming them into fiscals but used for postage. G. 0.05 overprinted: TM (1x blue, 2x red); canceled 'Port-au-Prince / 2 MAR / 1930'.