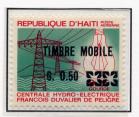

Electricity bill with G. 0.25 overprinted: TIMBRE MOBILE / G. 0.50 (one rectangular block)

EKU 1/78