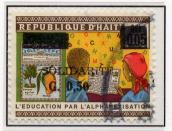

#### **Issue of 14 November 1968**

G. 0.05 overprinted: TIMBRE MOBILE / G. 0.50

G 0.05 overprinted: TIMBRE/MOBILE G 3.00

G. 0.05 overprinted: SOLIDARITE/G.0,50

G. 0.10 overprinted: SOLIDARITE / G. 0.50

G. 0.50 overprinted: TIMBRE MOBILE EKU 5/72

G. 0.50 overprinted: TIMBRE MOBILE / G. 0.50 EKU 5/72

G. 1.00 overprinted: TIMBRE/MOBILE EKU 5/72

G. 1.50 overprinted: TIMBRE DE SOLIDARITE/G. 2.00 Note variety at upper right

Electricity bill with G 0.50 overprinted: SOLIDARITE Canceled '17 FEB 1972'
EKU 2/72