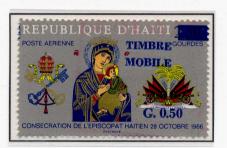

#### Issue of 18 October 1966

G. 0.05 overprinted: TIMBRE MOBILE / G. 0.50 EKU 12/70

G. 0.05 overprinted: TIMBRE MOBILE / Gde. 0.50 EKU 5/70

G. 0.10 overprinted: TIMBRE MOBILE / G. 1.00 EKU 2/71

G. 0.10 overprinted: TIMBRE MOBILE/G. 1.00 (Double overprint, one inverted)